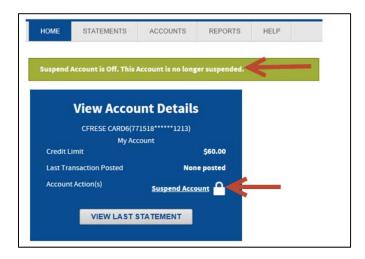

The user will be taken back to the CentreSuite home page where a confirmation message will display and the link will revert to "Suspend Account".