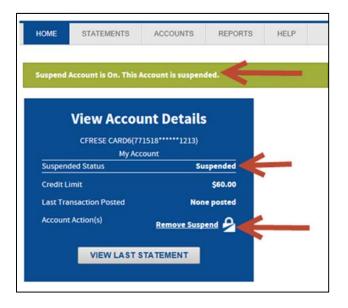

Once the user clicks on **Save** they will be taken back to the CentreSuite home page where a confirmation message will display. The Suspend Account link will now display as "Remove Suspend". In addition, a Suspend Status section will display below the card number to indicate the account has been Suspended. While the card is in this status, authorizations on this card will be declined. See the display below: